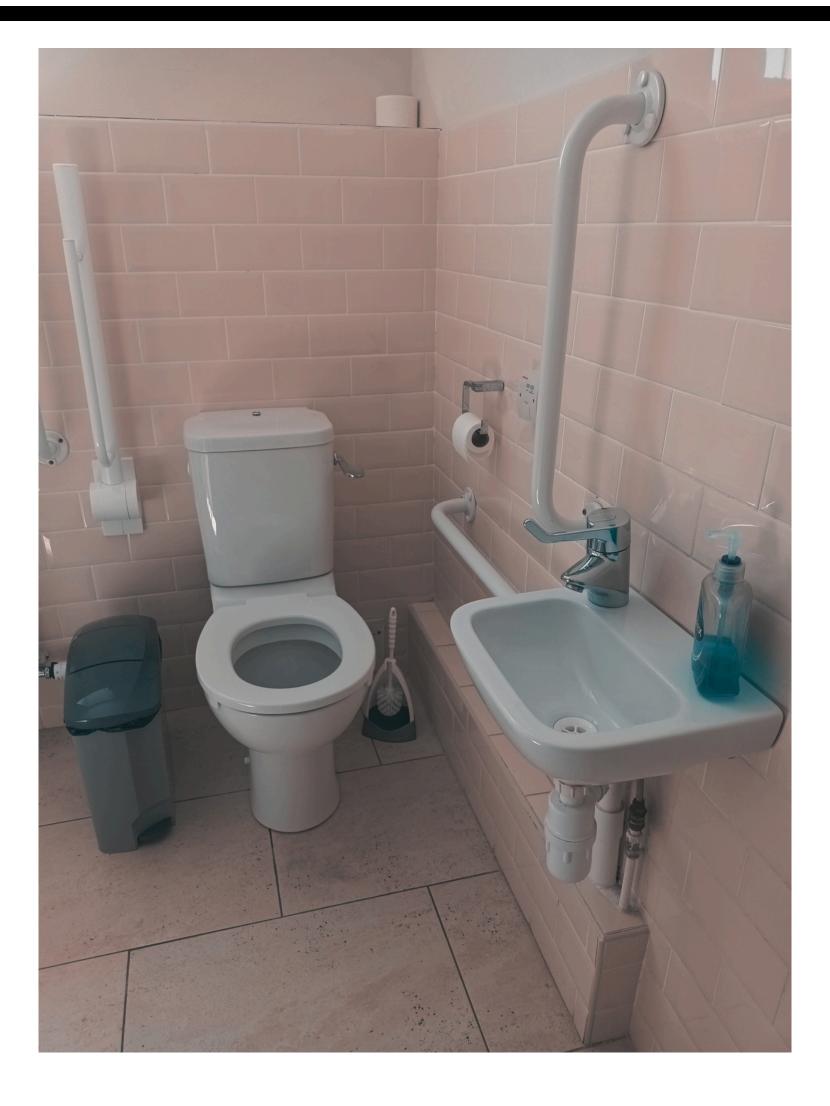

### There is a toilet in the library that I can use.

There are sensory items for me to use. To

#### get them I can ask a member of staff.