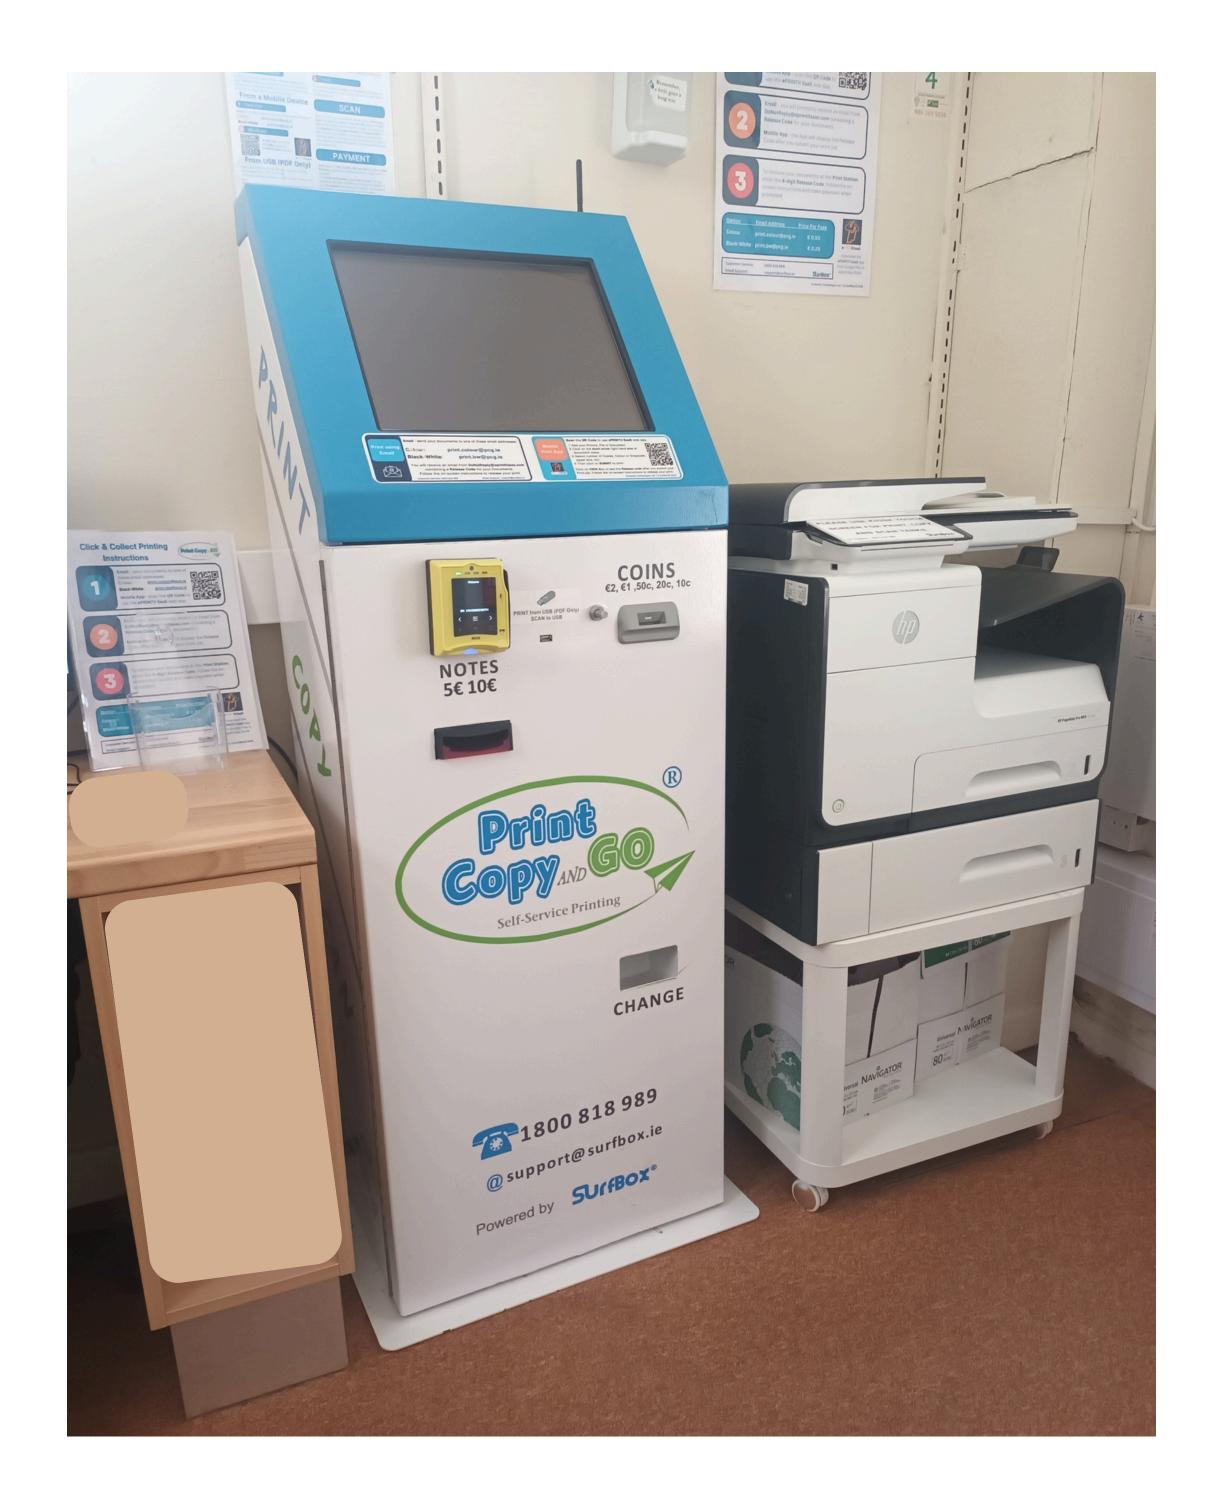

There is printing and scanning in the library. I can follow the instructions printed on the wall or under the screen. I can ask the librarian for help.