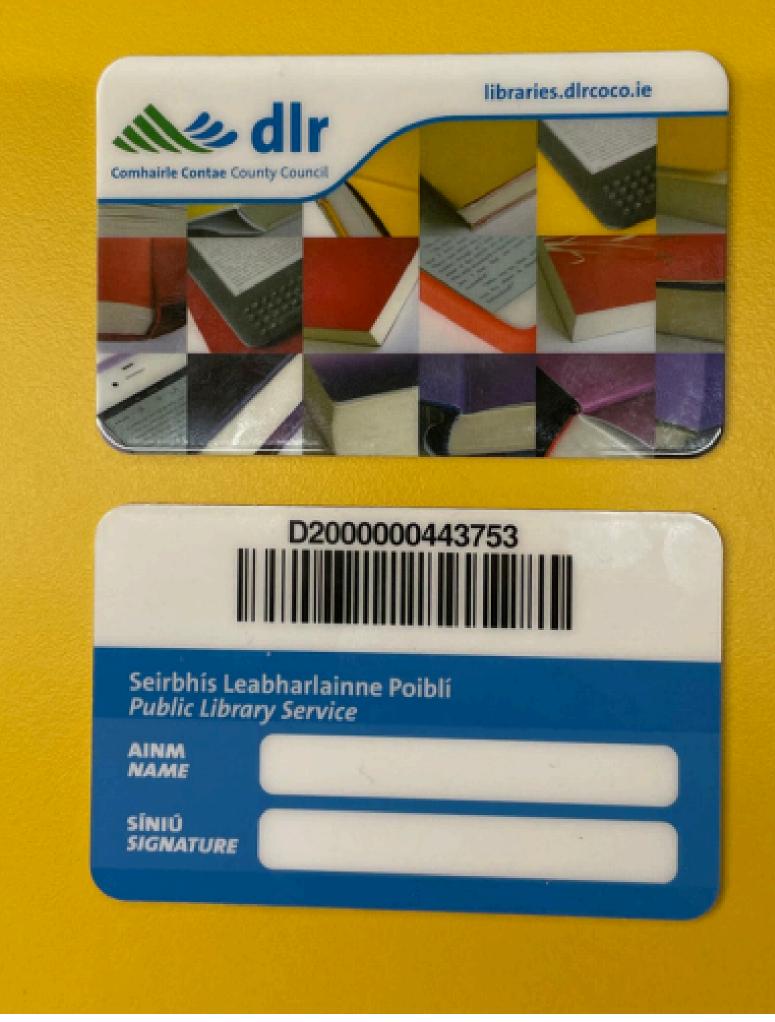

# I will show Photo Identifaction and Proof of Address

I will be given a library card to sign. This makes me a member of the library.