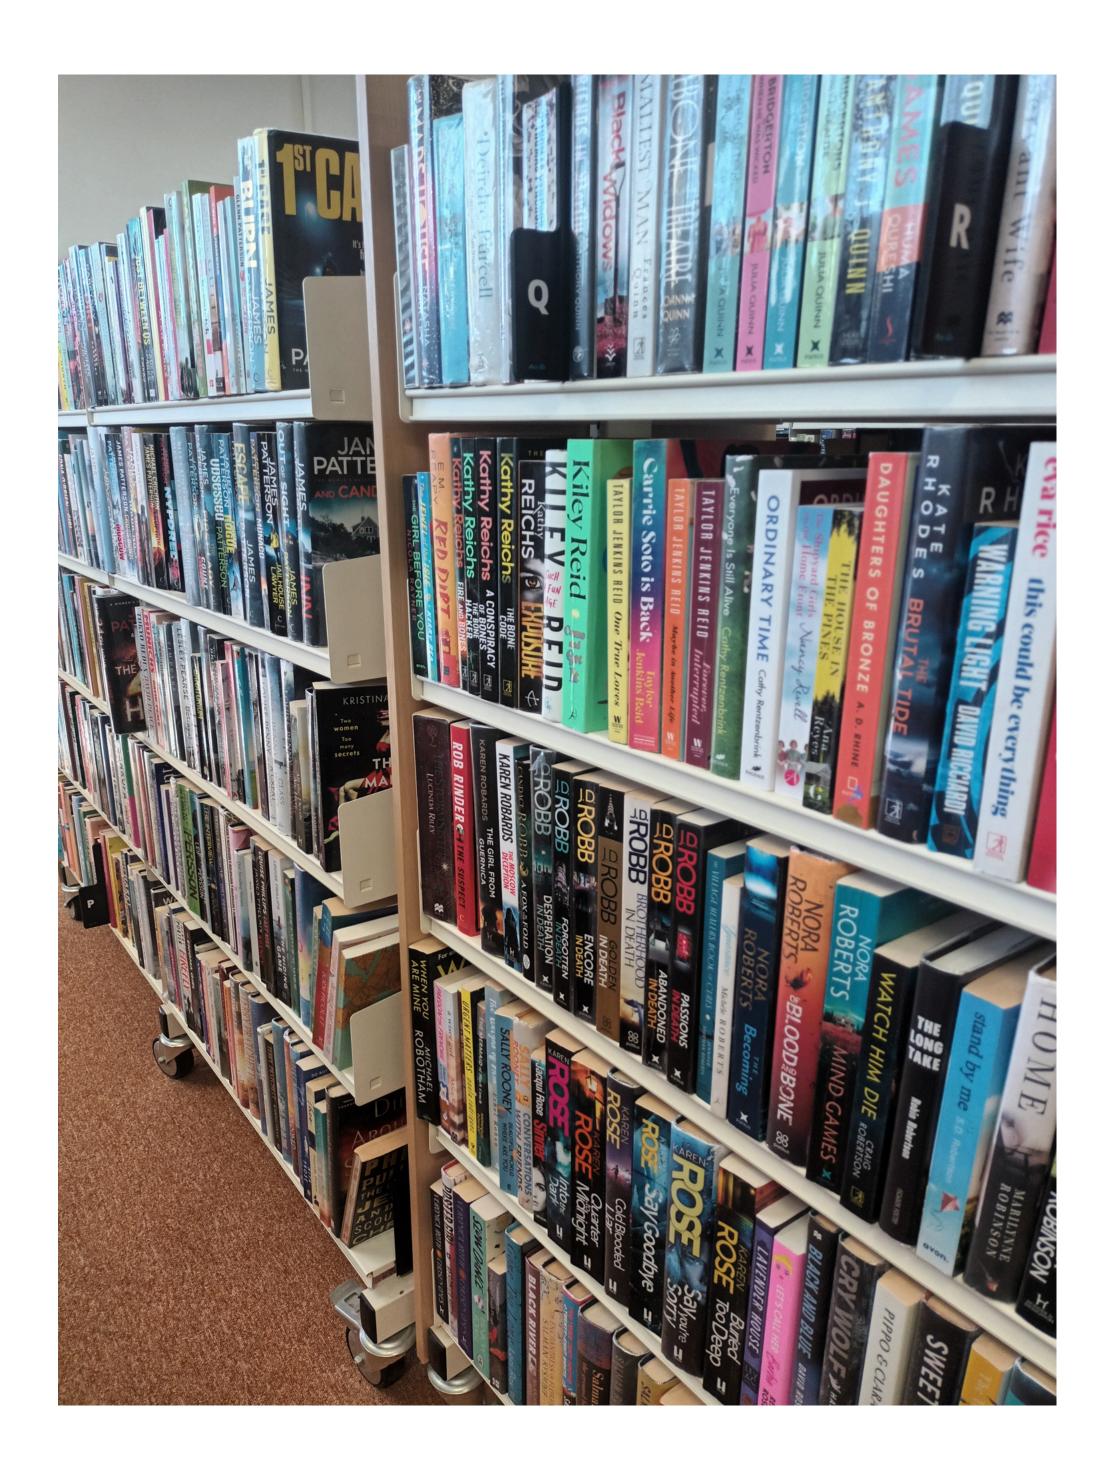

l library



### This is where I enter

### If I need help I can talk to someone and ask questions first.

I can call 01 2047224



#### **About Shankill Library**

#### I can ask for a tour of the library.







# There are different people who work at the library who I can talk to.

The library is usually a quiet place where people talk quietly, relax and read books.





Sometimes it might be noisy and busy. If it is noisy I can ask for help.

When I get to the library I will see a desk. I will talk to a librarian who works there to become a member of the library.



### How I become a member of the library

# I will show Photo Identifaction and Proof of Address







I will be given a library card to sign. This makes me a member of the library.



#### When I visit Shankill Library



## In the library there will be shelves of books, CDs and DVDs.

### I can sit and read a book



#### I can borrow a book, CD or DVD and take it

# home with me. I will talk to a librarian and ask for help.



There is also a selfservice machine I can use to borrow and return books. If I need help, I can ask the librarian.

I return books belonging to other branches here after using the self -



#### service machine.

I return books belonging to Shankill on the trolley after using the self - service machine.



### In the reading room, there are some computers.





The computers are free to use. I can drop in or book a computer if I want it at a certain time. I can do this online or ask a librarian. I will need my library card and pin to do this.



There is printing and scanning in t