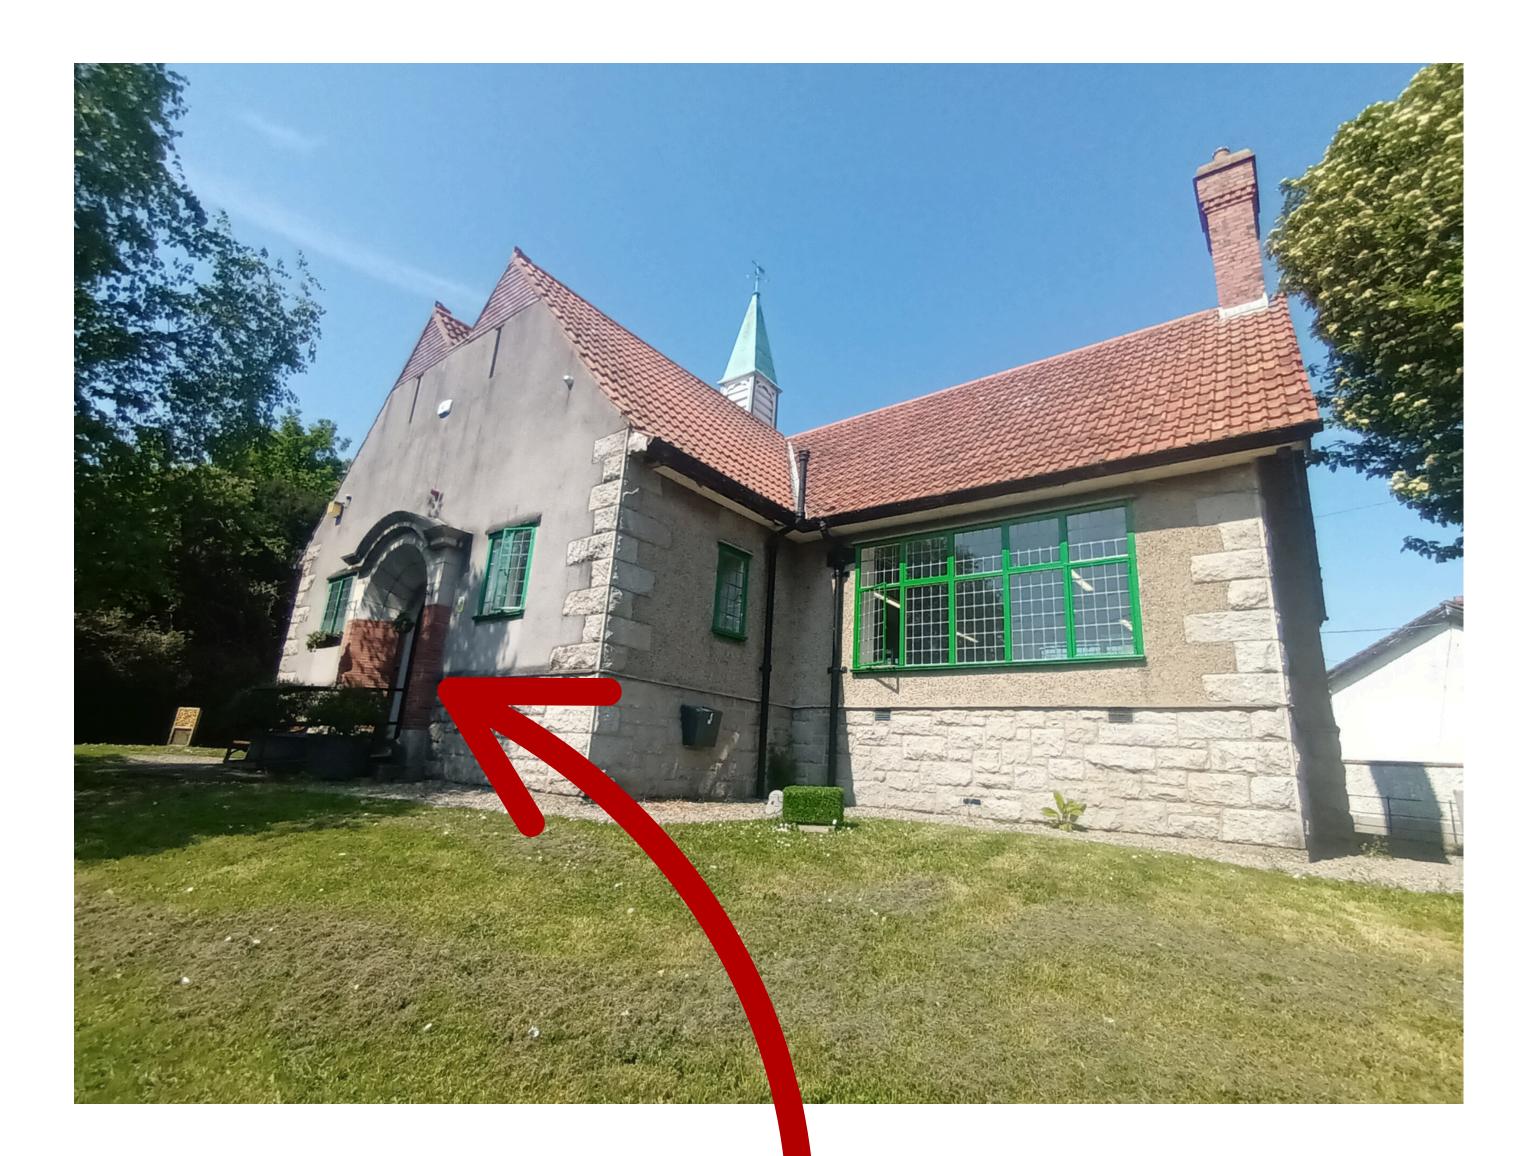

# Welcome to Shankill Library

### We hope you enjoy

### your visit



### I'm going to Shankill library



### This is where I enter

### If I need help I can talk to someone and ask questions first.

I can call 01 2047224



#### **About Shankill Library**

#### I can ask for a tour of the library.







# There are different people who work at the library who I can talk to.

The library is usually a quiet place where people talk quietly, relax and read books.





Sometimes it might be noisy and busy. If it is noisy I can ask for help.

When I get to the library I will see a desk. I will talk to a librarian who works there to become a member of the library.



### How I become a member of the library

# I will show Photo Identifaction and Proof of Address







I will be given a library card to sign. This makes me a member of the library.



#### When I visit Shankill Library



## In the