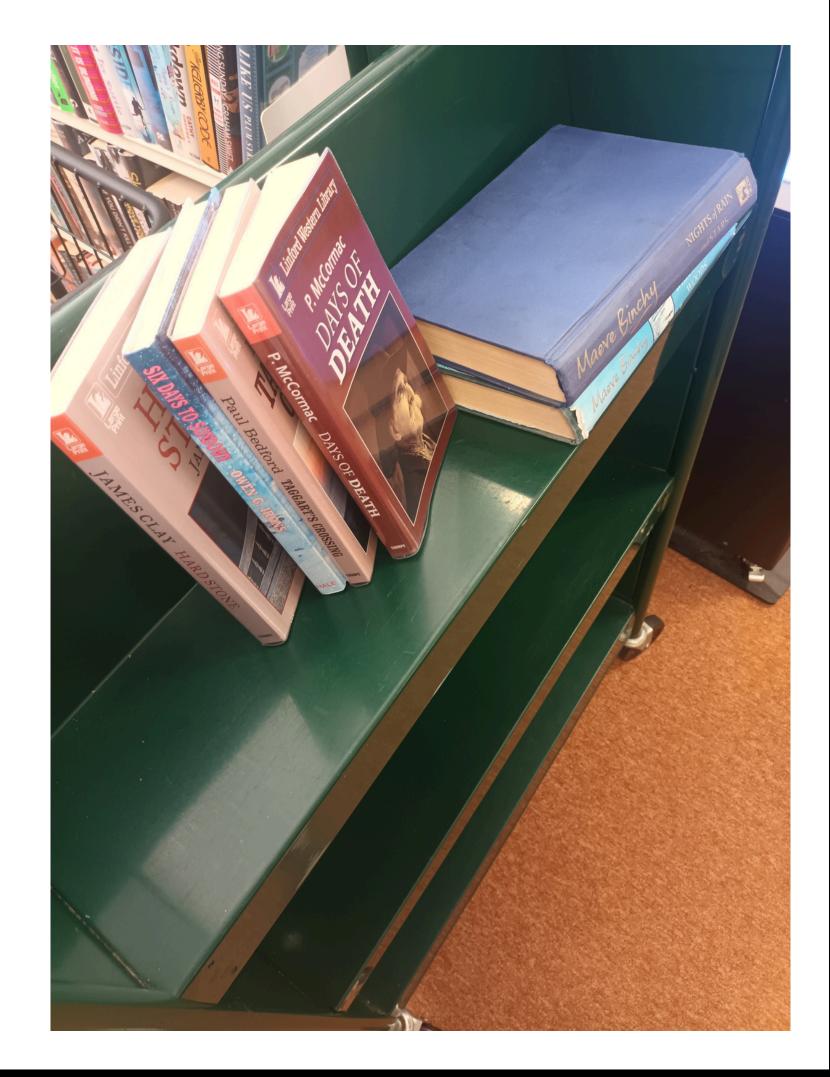

#### service machine.

I return books belonging to Shankill on the trolley after using the self - service machine.