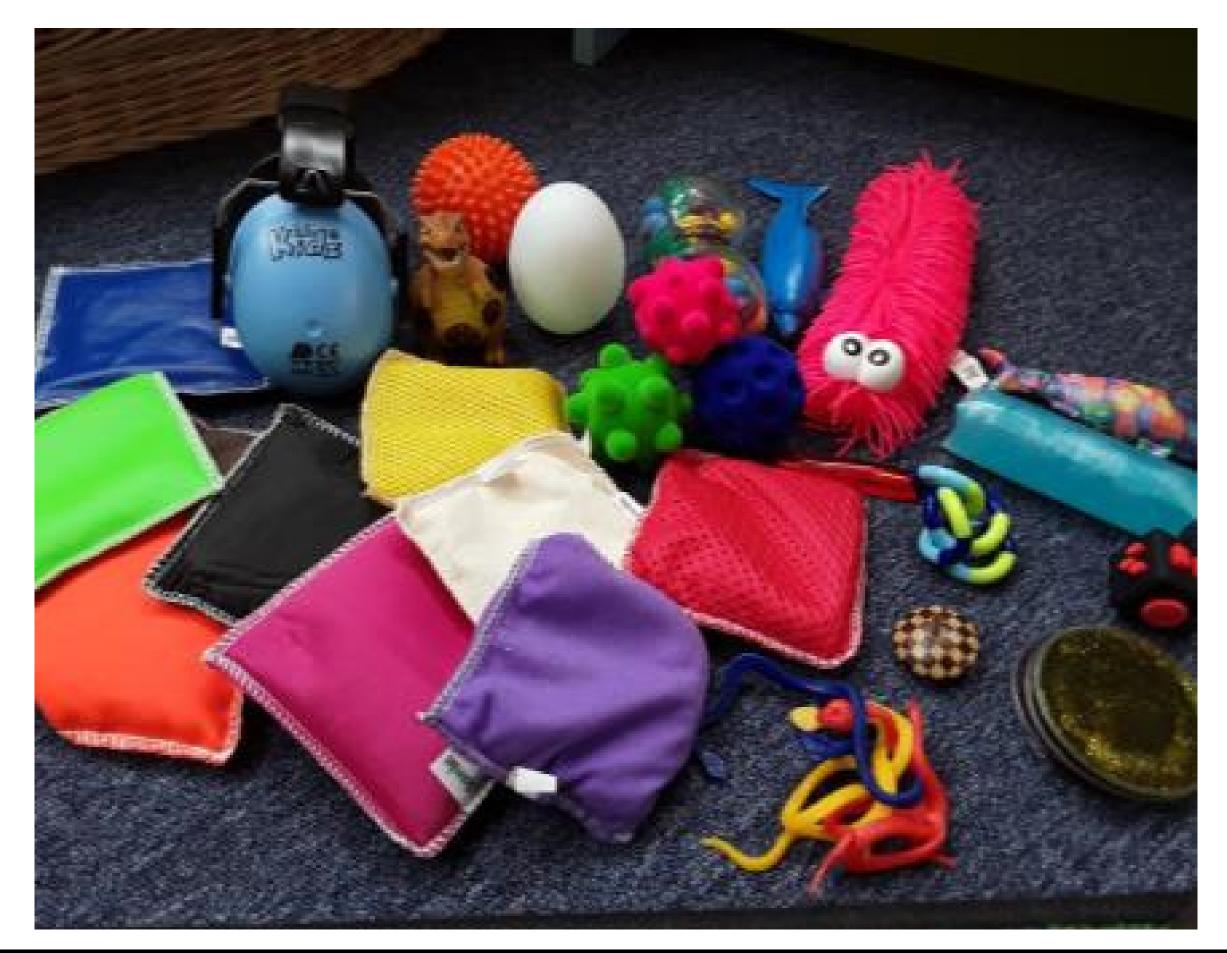

### There is a toilet in the library that I can use.

There are sensory items for me to use. To

#### get them I can ask a member of staff.