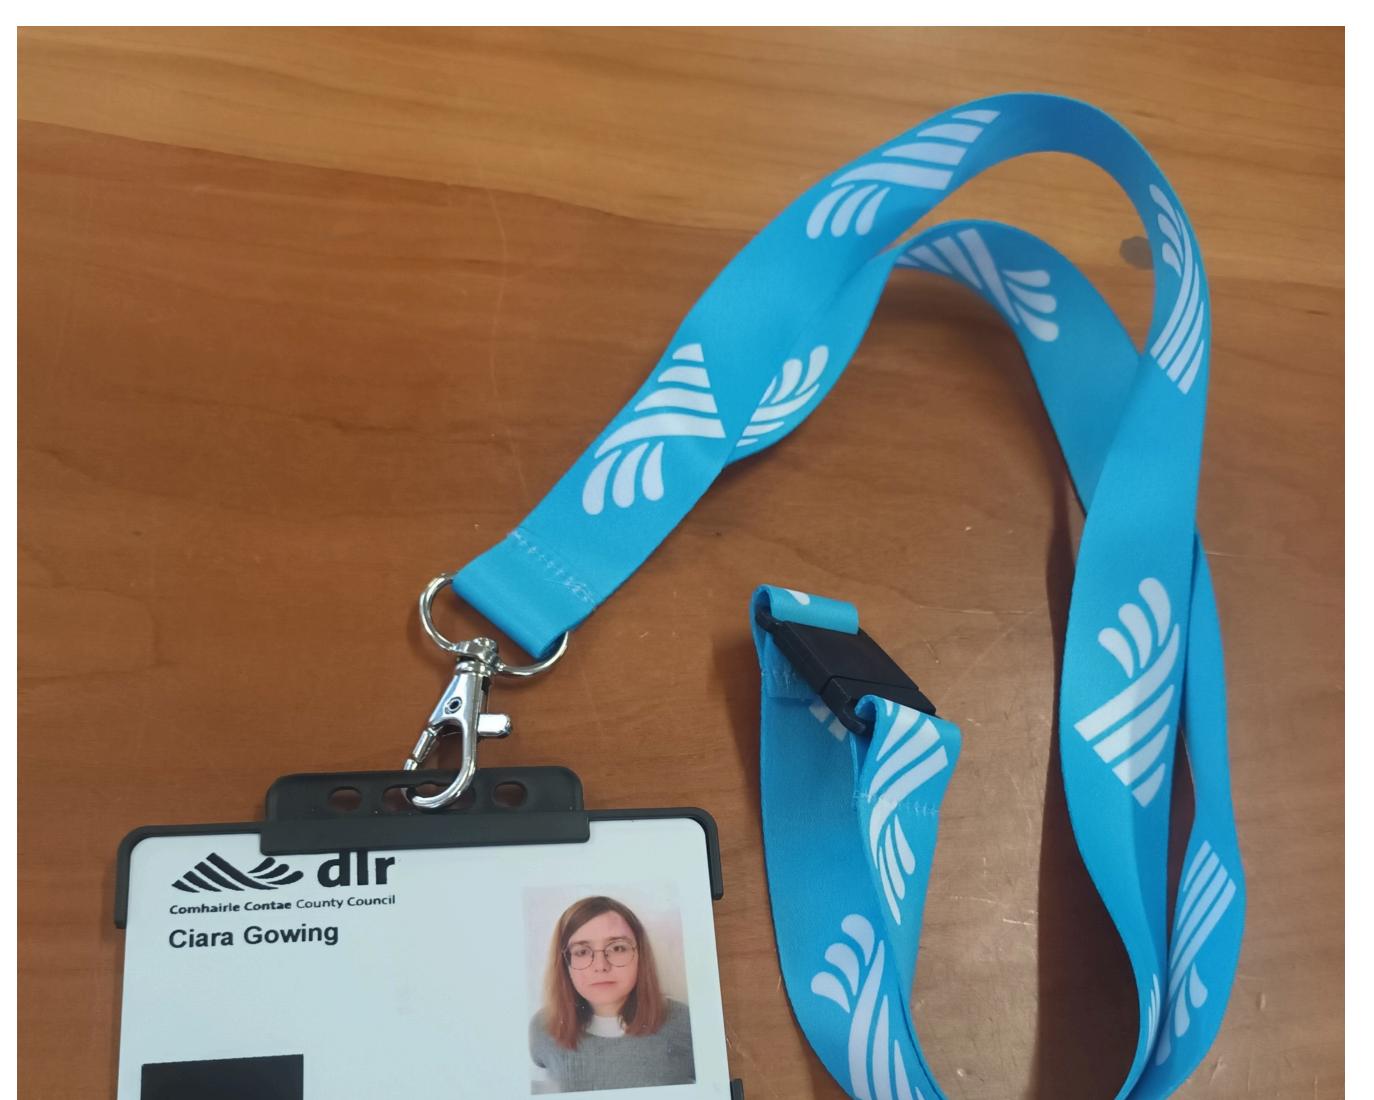

# I will show Photo Identifaction and Proof of Address

I will be given a library card to sign. This makes me a member of the library.