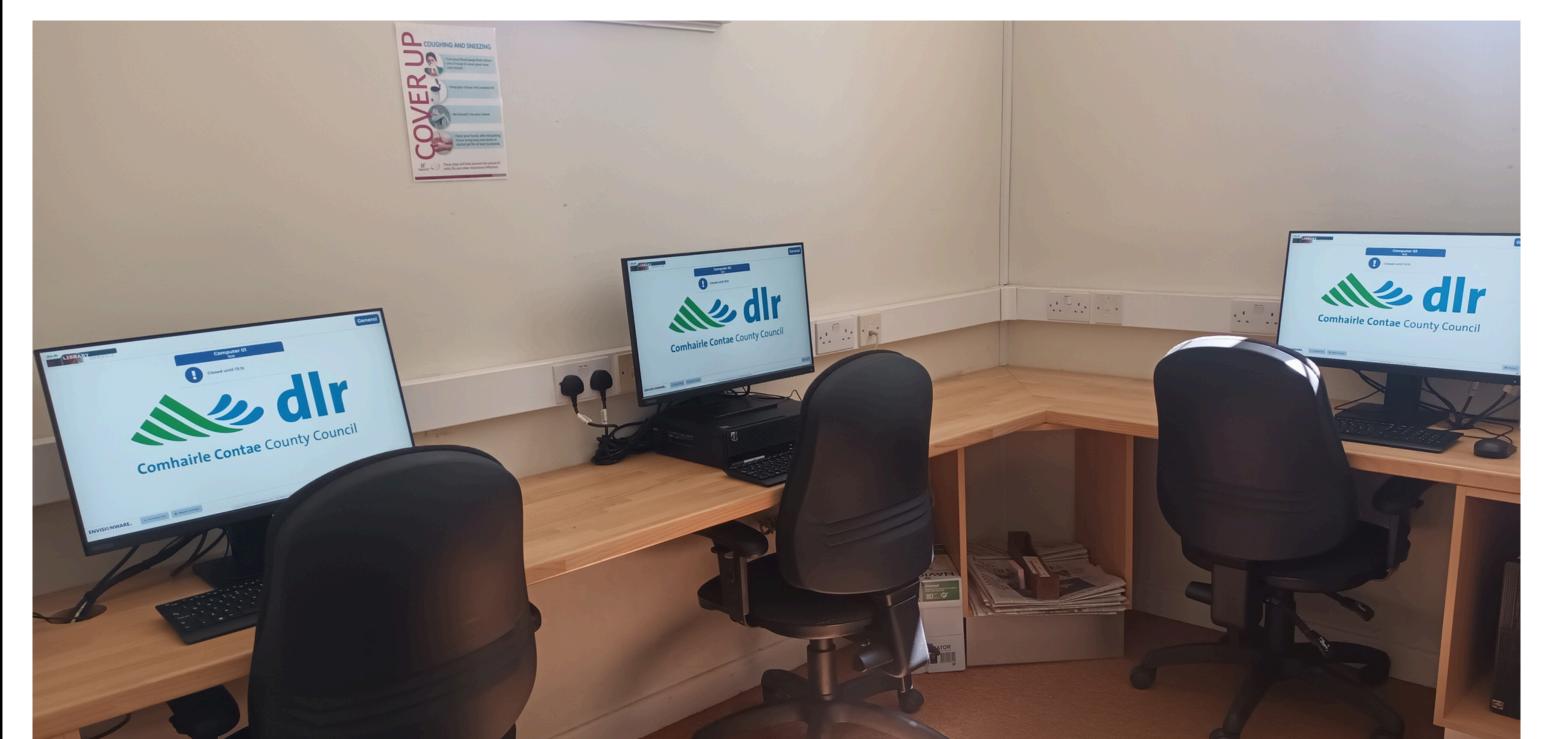

### In the reading room, there are some computers.

The computers are free to use. I can drop in or book a computer if I want it at a certain time. I can do this online or ask a librarian. I will need my library card and pin to do this.