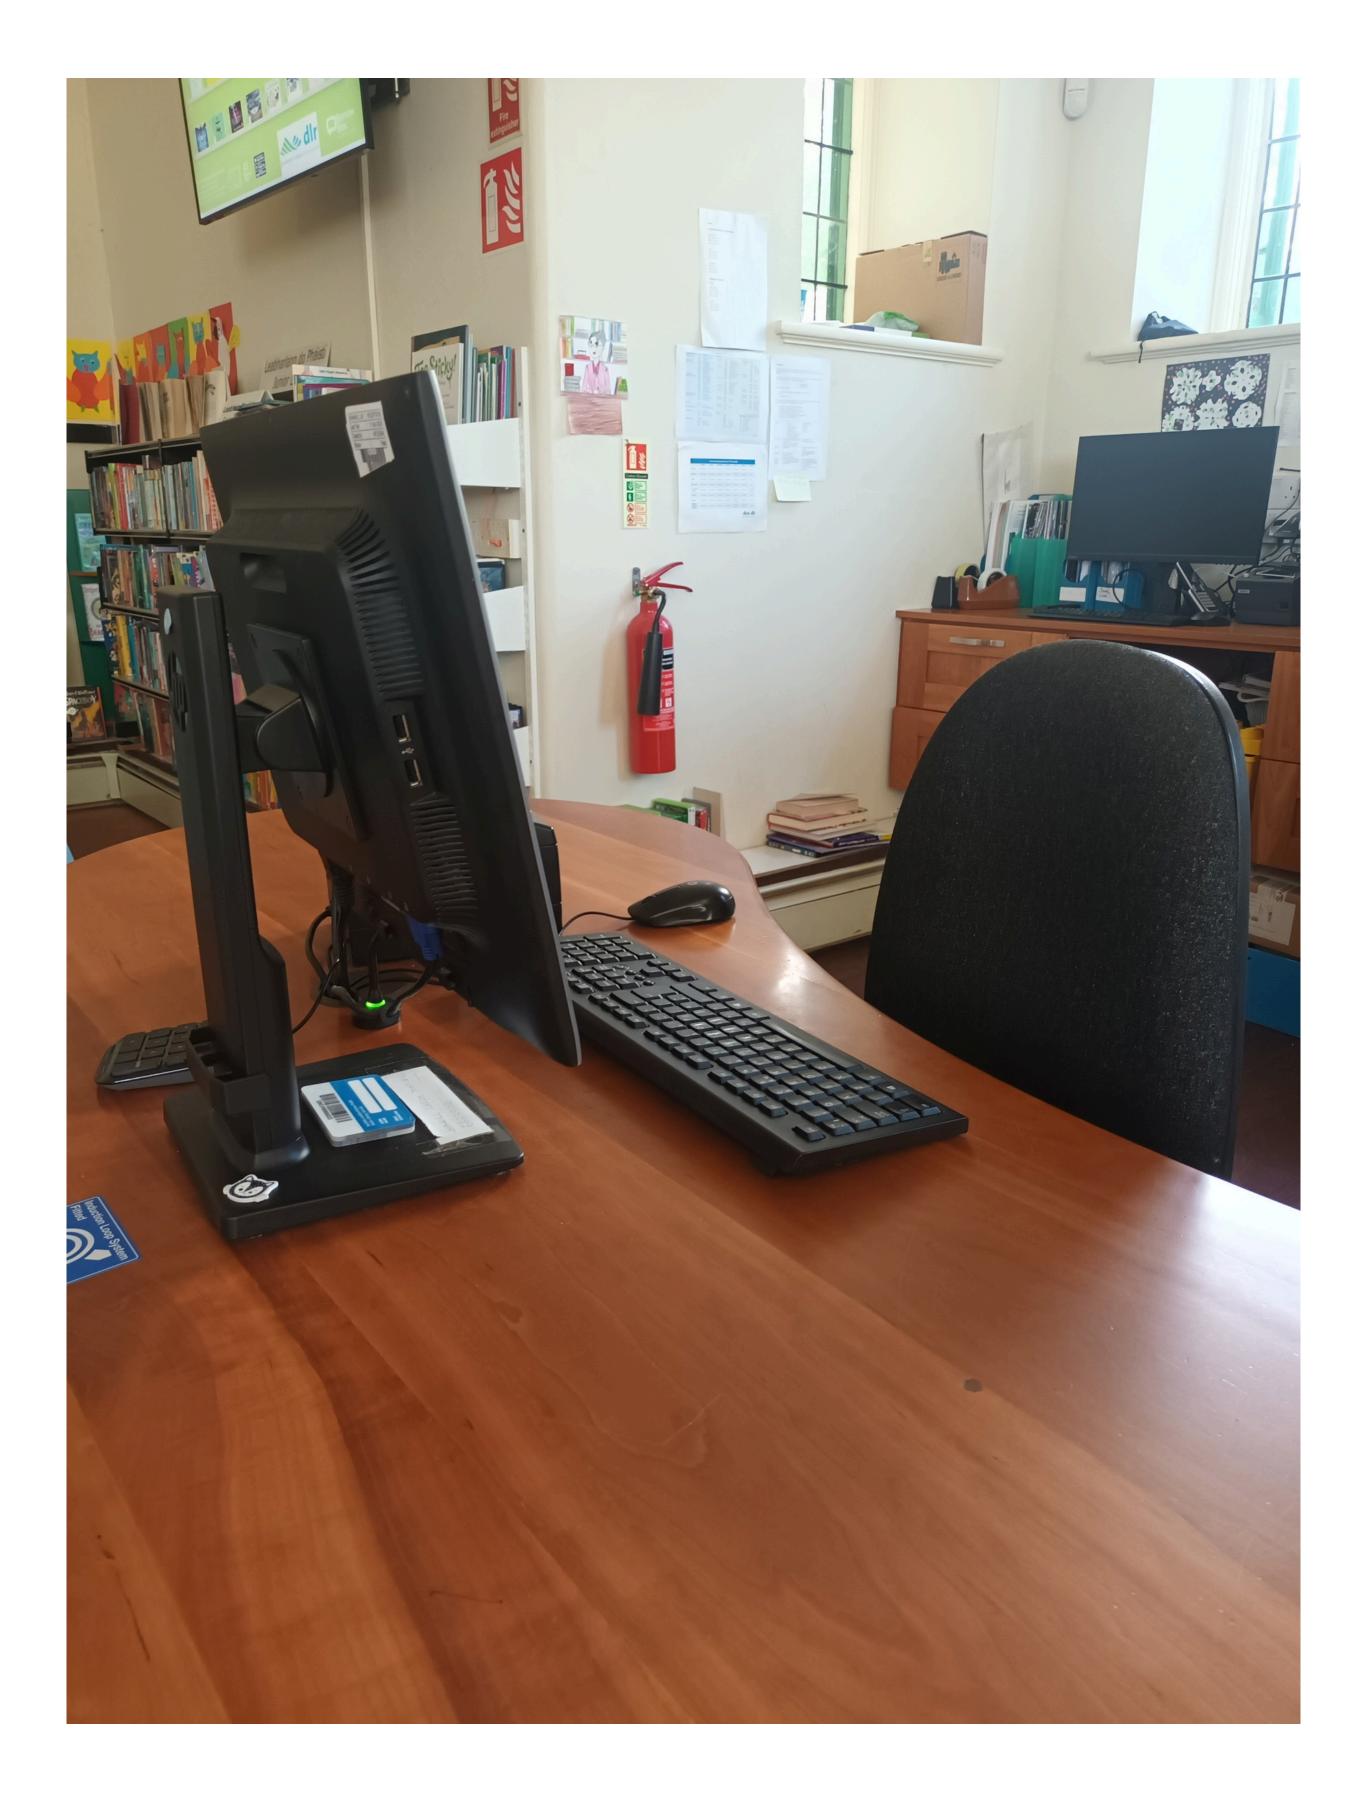

### In the reading room, there are some computers.

The computers are free to use. I can drop in or book a computer if I want it at a certain time. I can do this online or ask a librarian. I will need my library card and pin to do this.

There is printing and scanning in the library. I can follow the instructions printed on the wall or under the screen. I can ask the librarian for help.