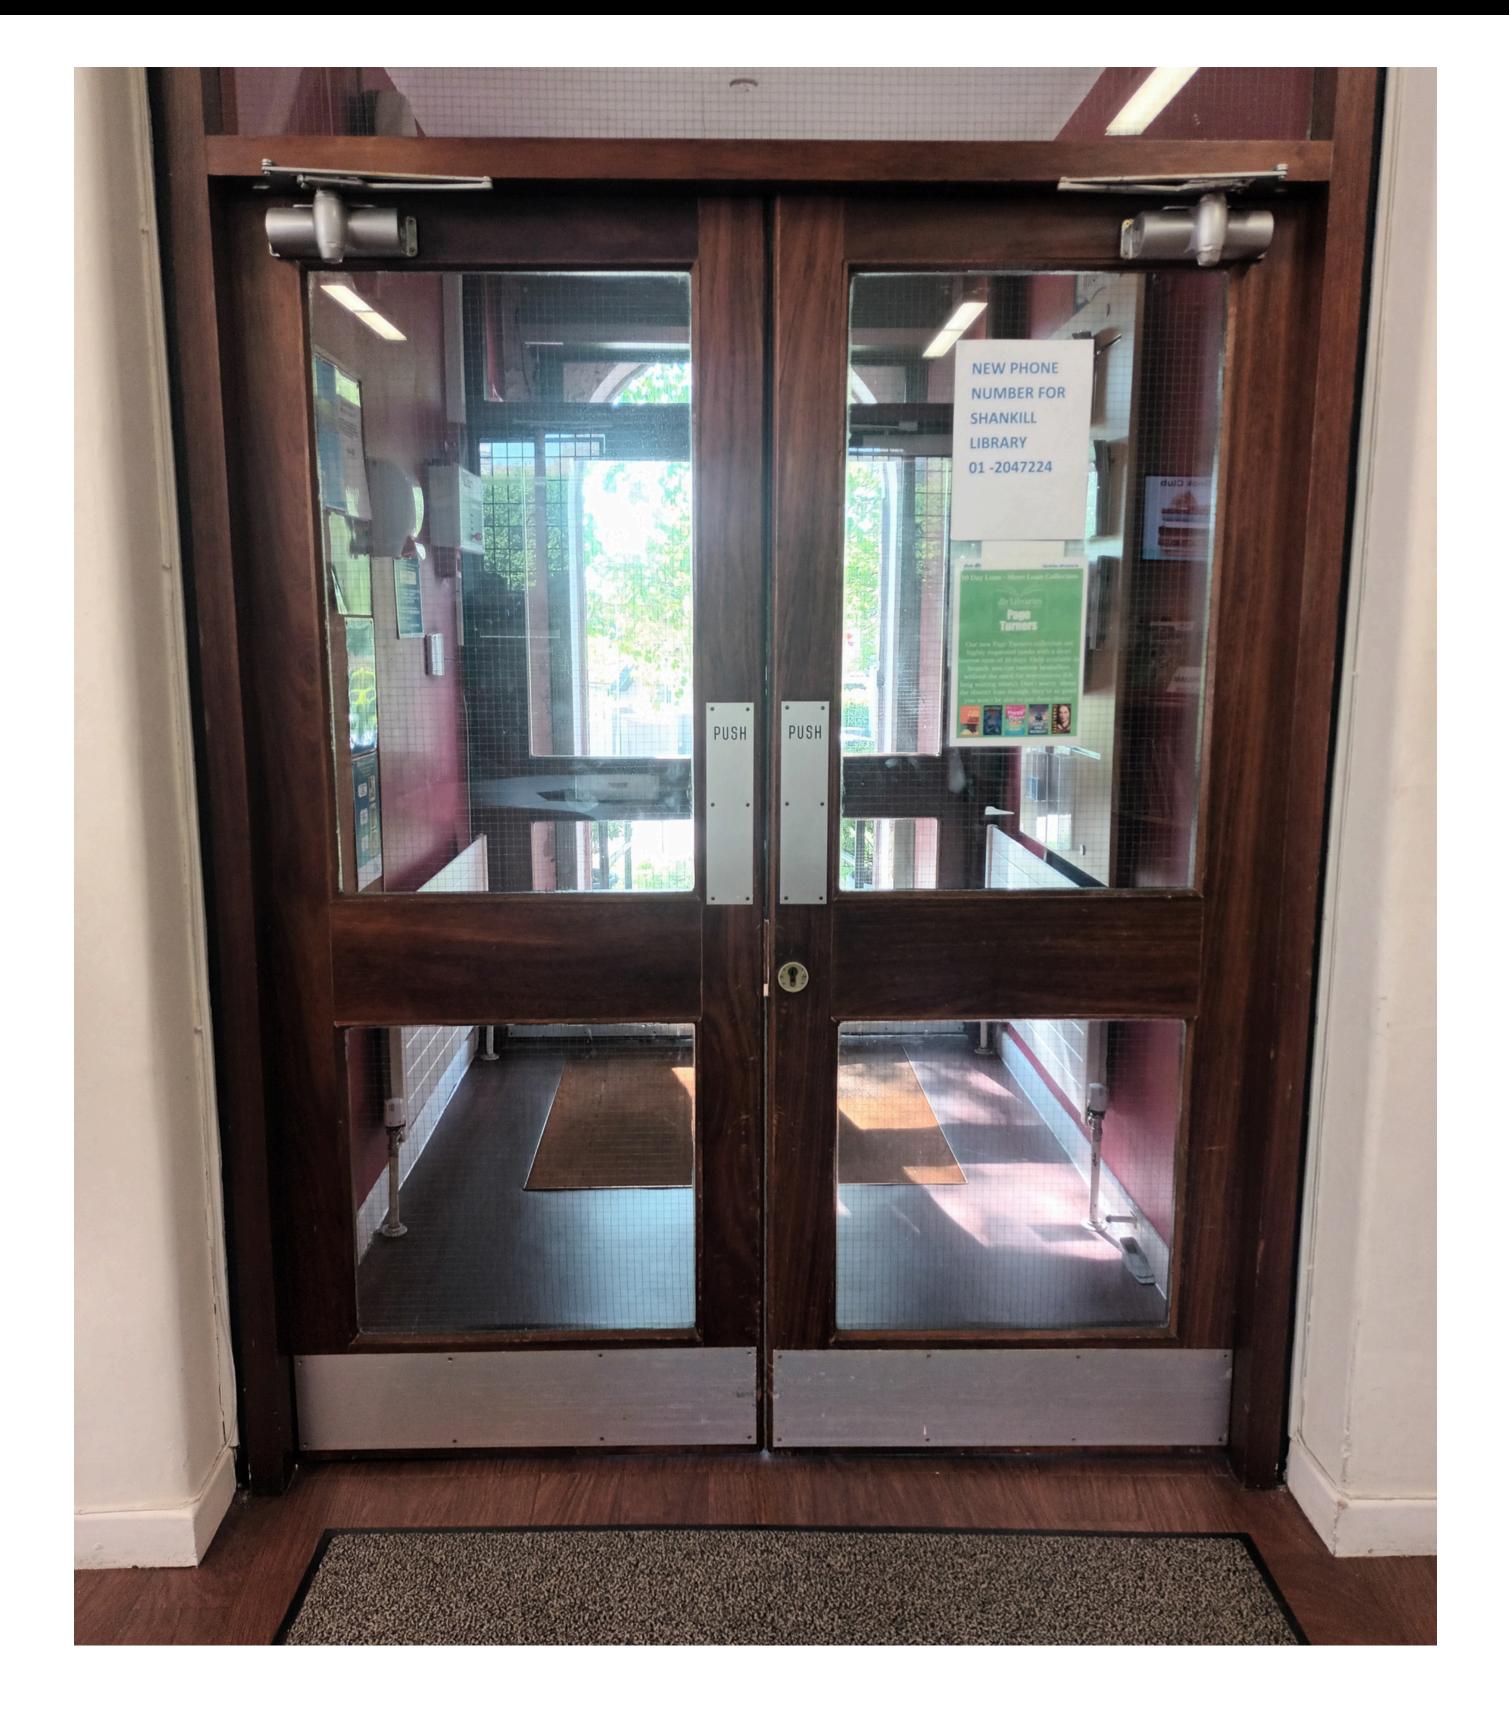

orrow and return books. If I need help, I can ask the librarian.

I return books belonging to other branches here after using the self -



#### service machine.

I return books belonging to Shankill on the trolley after using the self - service machine.



### In the reading room, there are some computers.





The computers are free to use. I can drop in or book a computer if I want it at a certain time. I can do this online or ask a librarian. I will need my library card and pin to do this.



There is printing and scanning in the library. I can follow the instructions printed on the wall or under the screen. I can ask the librarian for help.

### There is a toilet in the library that I can use.



There are sensory items for me to use. To

#### get them I can ask a member of staff.





#### When I have finished I will leave the library.

#### Thank you for visiting Shankill Library