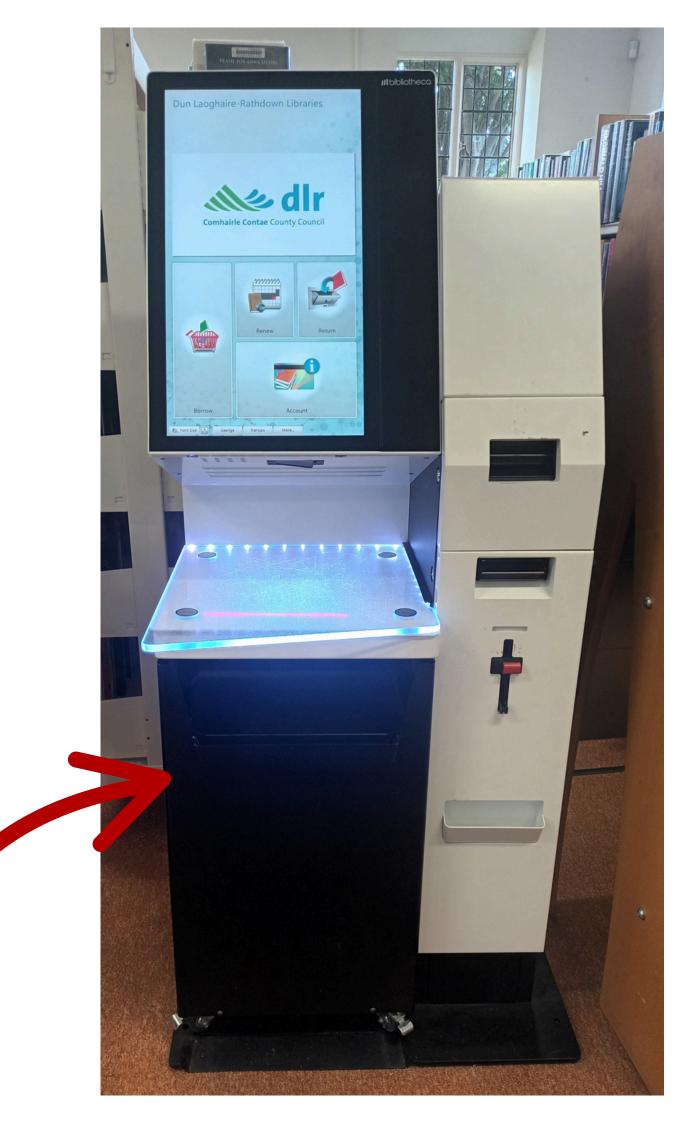

# home with me. I will talk to a librarian and ask for help.

There is also a selfservice machine I can use to borrow and return books. If I need help, I can ask the librarian.

I return books belonging to other branches here after using the self -

#### service machine.

I return books belonging to Shankill on the trolley after using the self - service machine.